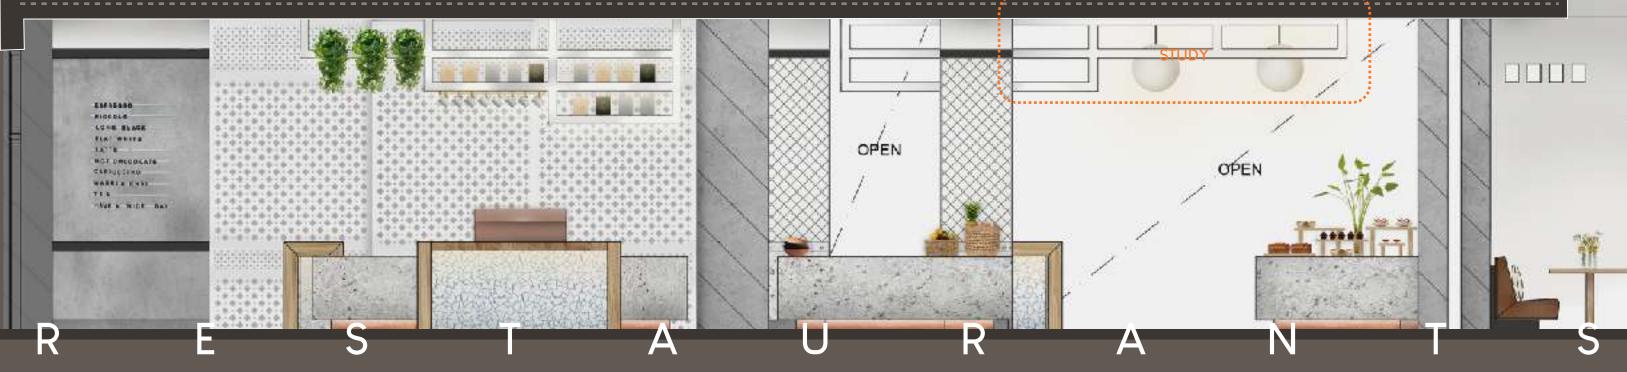

Fiesta Americana SKETCHUP, EXCEL & SPEC SOURCES

PROGRAMS USED:
TEAM COLLABORATION
HEAD OF DESIGN: BROOKE COPANI
SKETCHUP, EXCEL & SPEC SOURCES
PROJECT DESIGN MANAGER: MELISSA BODAWAY

THREE MEAL RESTAURANT

THREE MEAL RESTAURANT - MATERIAL BOARD

CEILING FEATURE - STUDY

**GUEST ROOMS - MATERIAL BOARD** 

TYPICAL KING GUEST ROOM - RENDERED FLOOR PLAN

GUEST ROOMS - MINI BAR & CLOSET - REDNER AND DETAIL ELEVATION