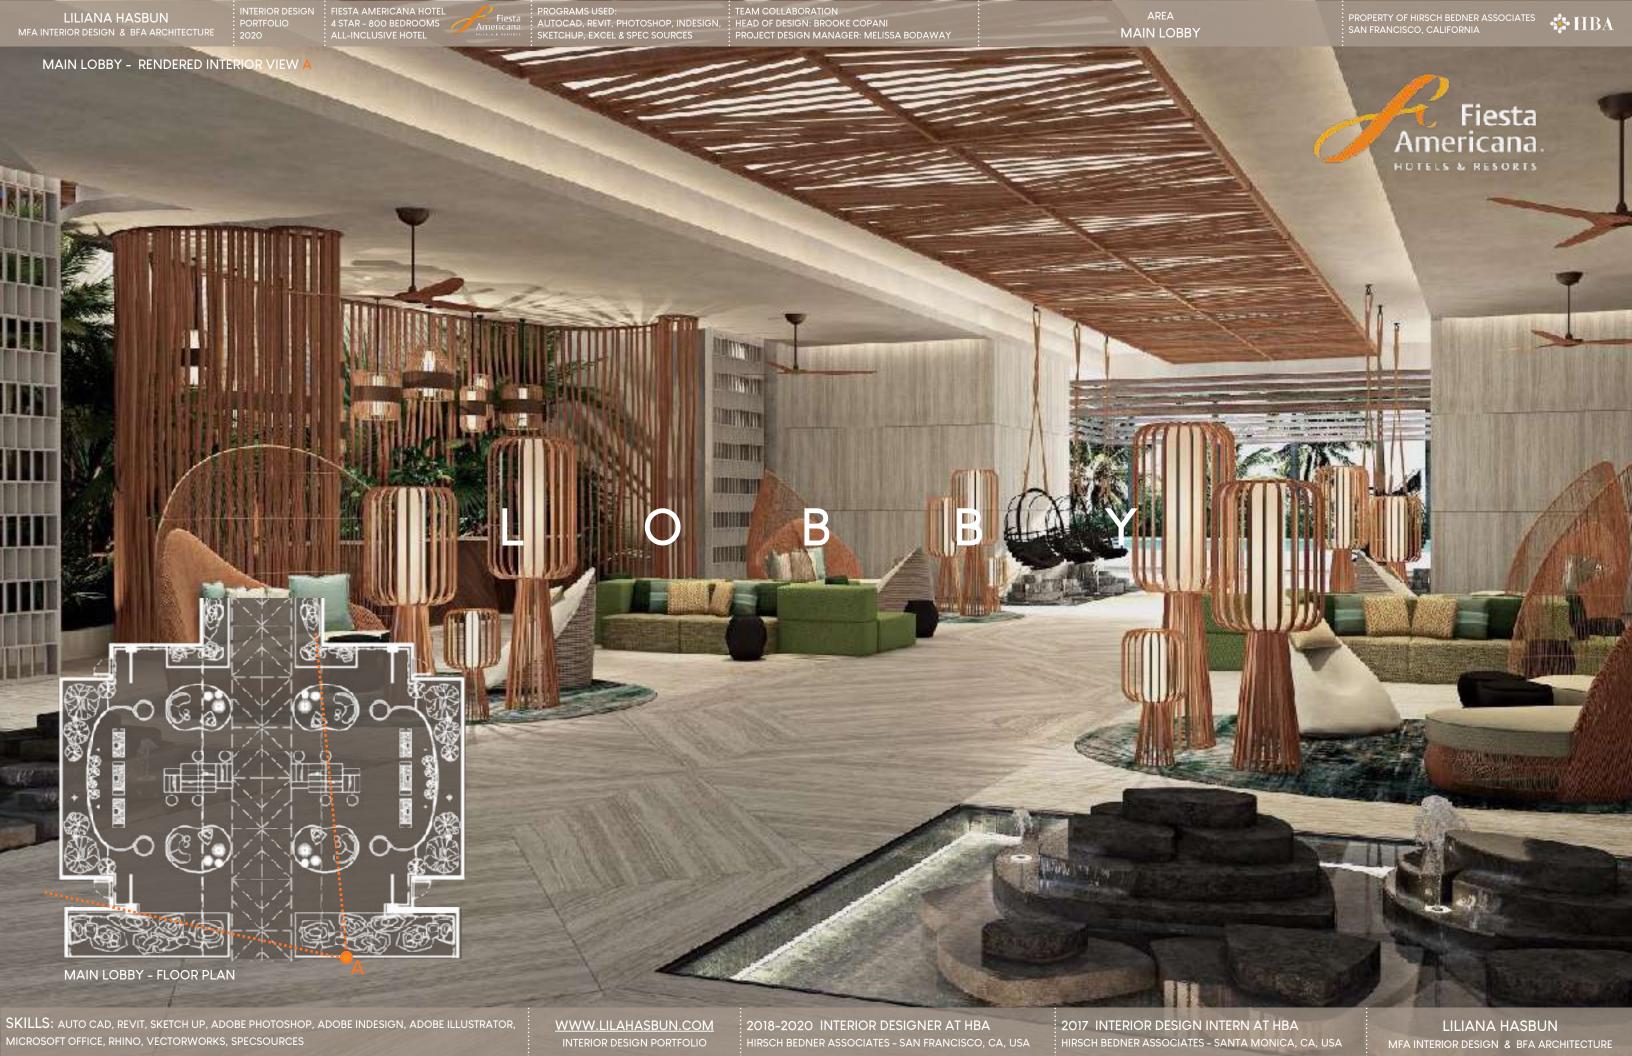

HEAD OF DESIGN: BROOKE COPANI
PROJECT DESIGN MANAGER: MELISSA BODAWAY

MAIN LOBBY

## MAIN LOBBY - RECEPTION DESK - CASEWORK DETAIL

### MAIN LOBBY - MATERIAL BOARD

TOP VIEW

### MAIN LOBBY - RENDERED FLOOR PLAN

SKILLS: AUTO CAD, REVIT, SKETCH UP, ADOBE PHOTOSHOP, ADOBE INDESIGN, ADOBE ILLUSTRATOR, MICROSOFT OFFICE, RHINO, VECTORWORKS, SPECSOURCES

WWW.LILAHASBUN.COM INTERIOR DESIGN PORTFOLIO