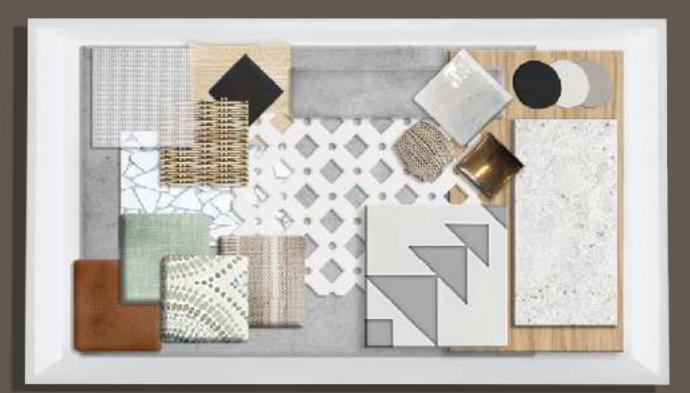

THREE MEAL RESTAURANT - MATERIAL BOARD

CEILING FEATURE - STUDY

**GUEST ROOMS - MATERIAL BOARD** 

TYPICAL KING GUEST ROOM - RENDERED FLOOR PLAN

GUEST ROOMS - MINI BAR & CLOSET - REDNER AND DETAIL ELEVATION