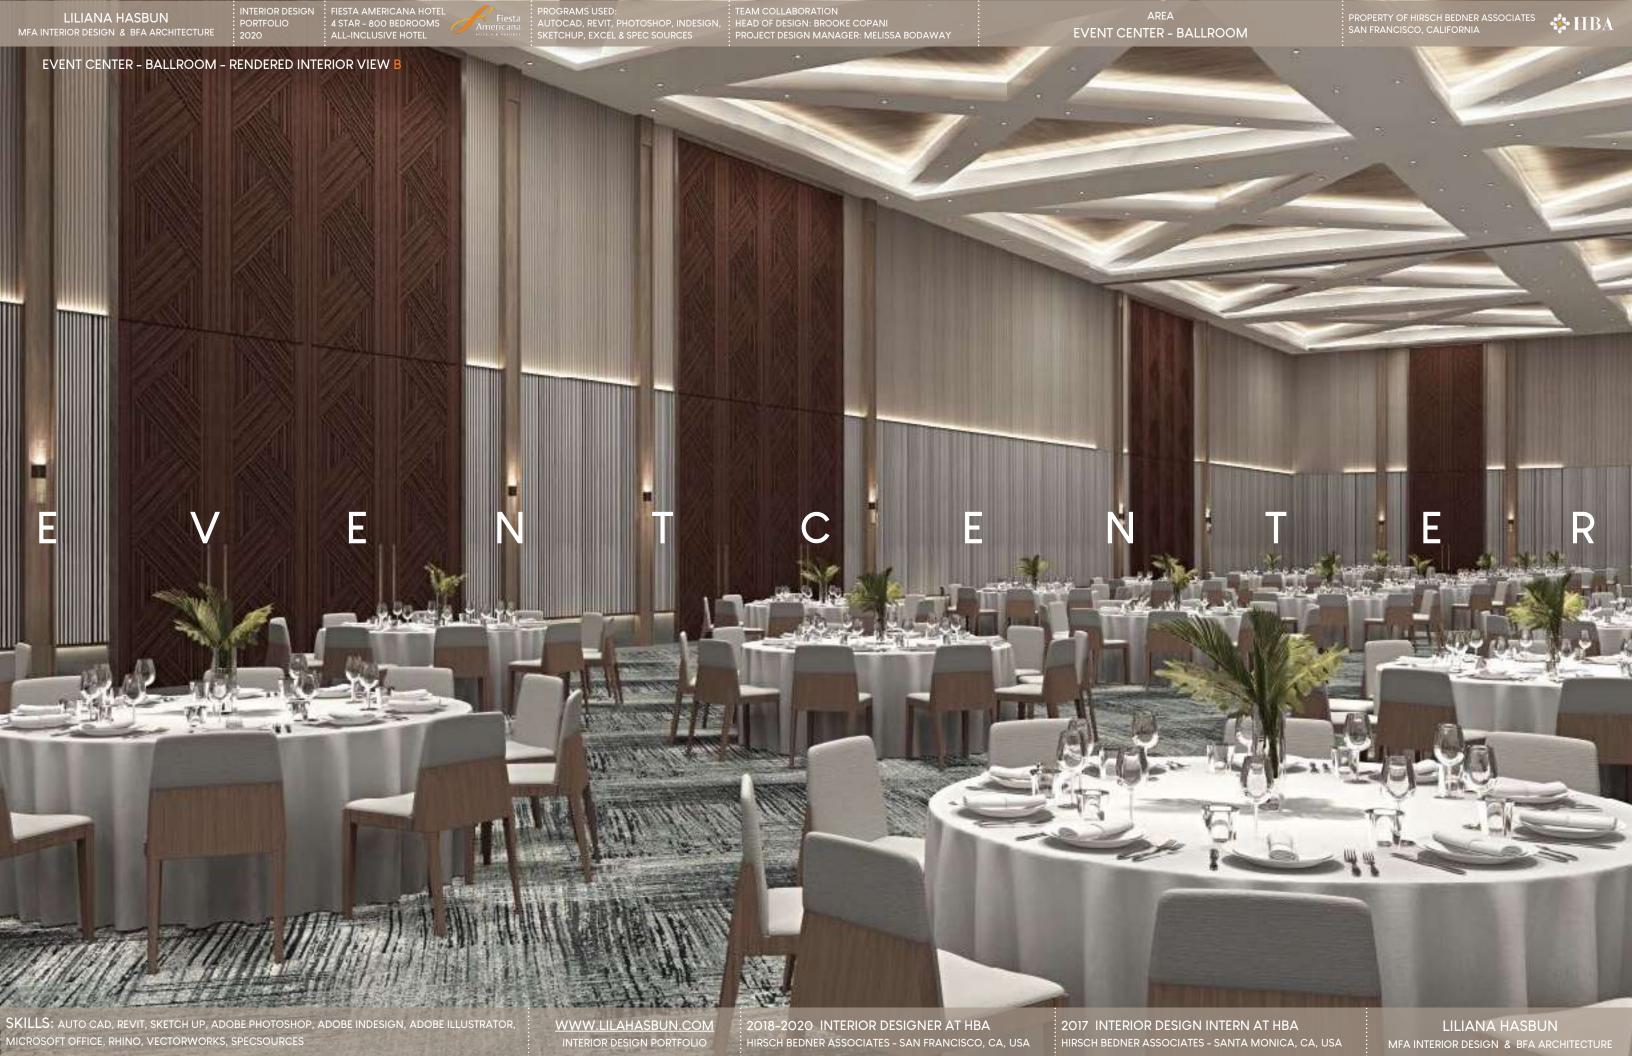

GUEST ROOMS - MINI BAR - DRAWER DESIGN WITH SLIDING TRAY DETAIL

**EVENT CENTER** 

PROPERTY OF HIRSCH BEDNER ASSOCIATES TIBA

## EVENT CENTER - ART SELECTION CONCEPT AT END WALLS

EVENT CENTER - RENDERED SECTION (