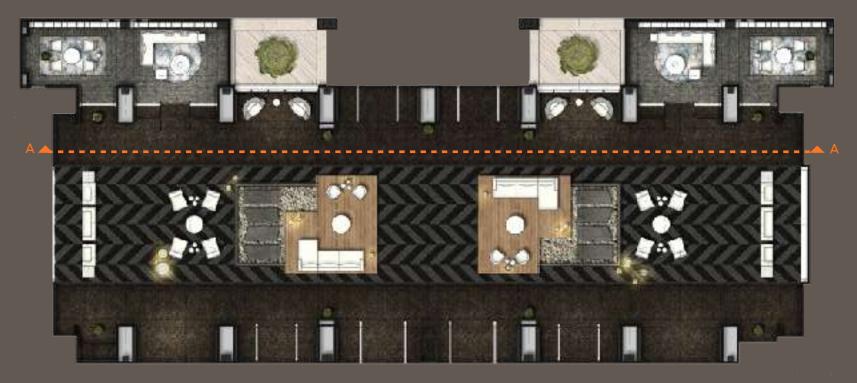

PROGRAMS USED:
AUTOCAD, REVIT, PHOTOSHOP, INDESIGN,
SKETCHUP, EXCEL & SPEC SOURCES

TEAM COLLABORATION

MAIN LOBBY

PROPERTY OF HIRSCH BEDNER ASSOCIATES SAN FRANCISCO, CALIFORNIA

MAIN LOBBY - MATERIAL BOARD

MAIN LOBBY - RENDERED FLOOR PLAN

### MAIN LOBBY - RENDERED FLOOR PLAN

SKILLS: AUTO CAD, REVIT, SKETCH UP, ADOBE PHOTOSHOP, ADOBE INDESIGN, ADOBE ILLUSTRATOR, MICROSOFT OFFICE, RHINO, VECTORWORKS, SPECSOURCES

WWW.LILAHASBUN.COM INTERIOR DESIGN PORTFOLIO