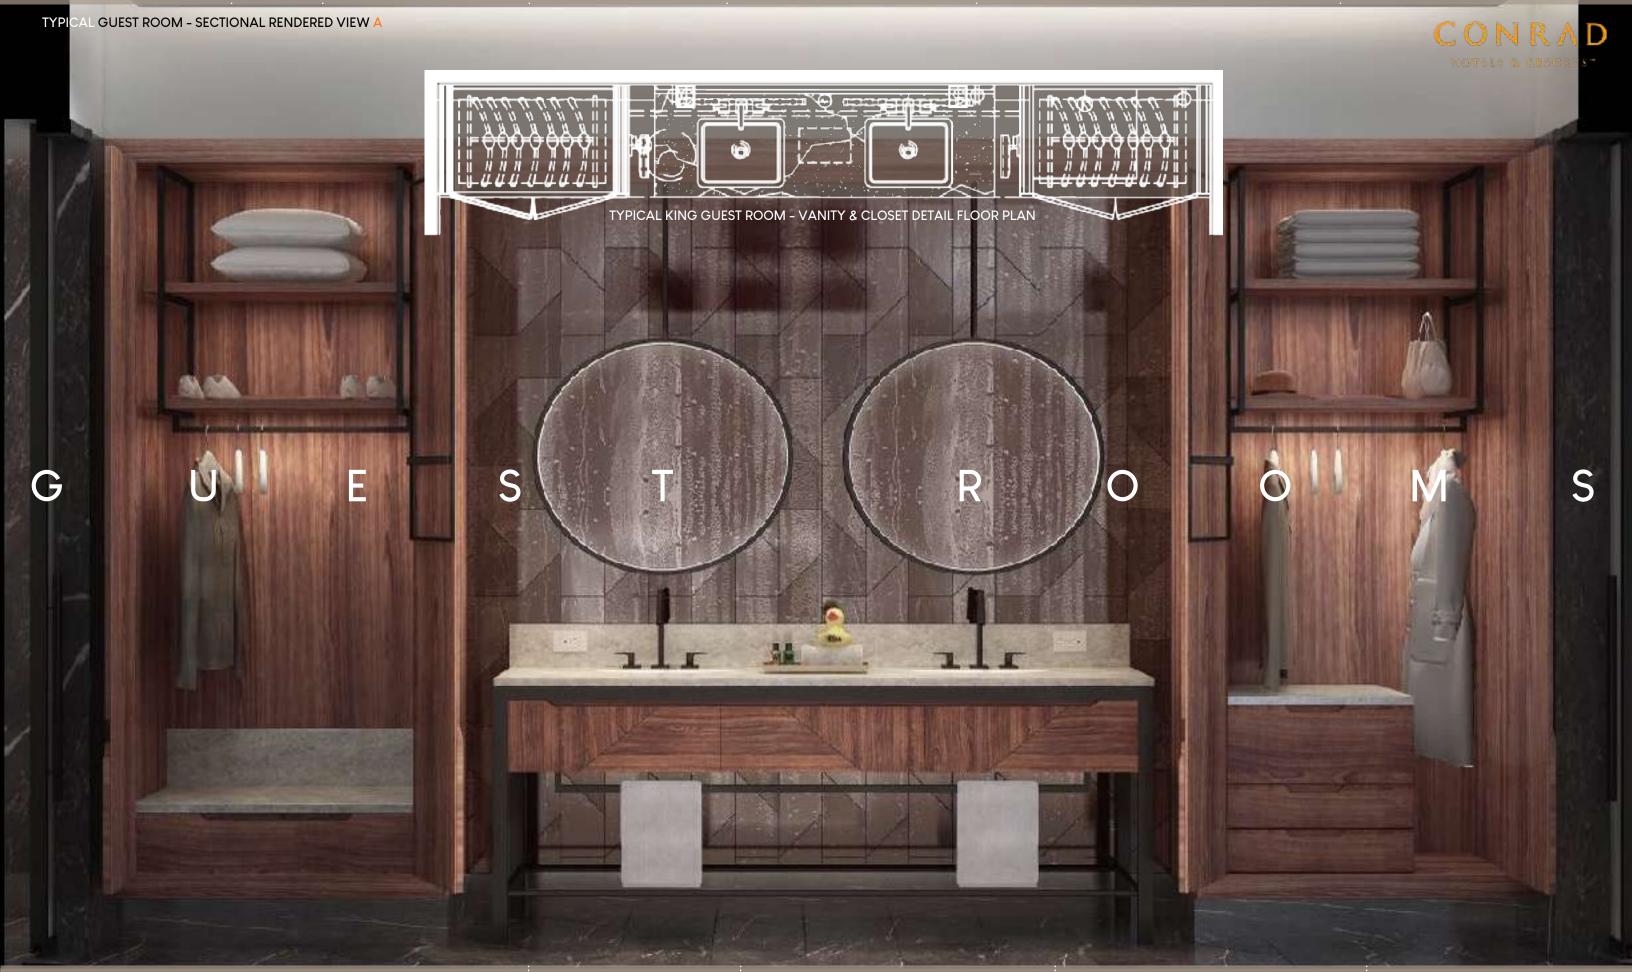

TEAM COLLABORATION AUTOCAD, REVIT, PHOTOSHOP, INDESIGN, SKETCHUP, EXCEL & SPEC SOURCES PROJECT DESIGN MANAGER: MELISSA BODAWAY

AREA TYPICAL KING GUEST ROOM PROPERTY OF HIRSCH BEDNER ASSOCIATES SAN FRANCISCO, CALIFORNIA

HEAD OF DESIGN: BROOKE COPANI
PROJECT DESIGN MANAGER: MELISSA BODAWAY

MAIN LOBBY