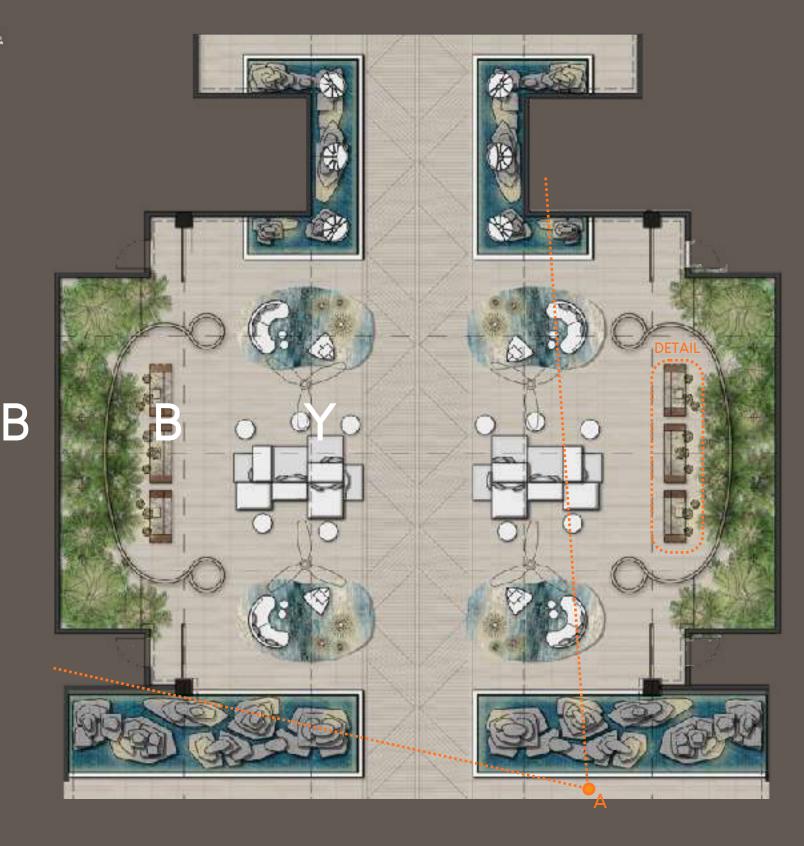

# FIESTA AMERICANA HOTEL

PROJECT TYPE: 5 STAR ALL-INCLUSIVE HOTEL

FINALIZATION OF DESIGN: 2020 LOCATION: TULUM, MEXICO

DESIGN FIRM: HIRSCH BEDNER ASSOCIATES - HBA, SAN FRANCISCO, CALIFORNIA

**SELECTED AREAS SHOWN IN PORTFOLIO:** 

- 1. MAIN LOBBY
- 2. MEETING ROOM
- 3. THREE MEAL RESTAURANT
- 4. CAFE DELI
- 5. TYPICAL KING GUEST ROOM
- 6. EVENT CENTER BALLROOM
- 7. EVENT CENTER PREFUNCTION

2

INTERIOR DESIGN CONRAD HOTEL
PORTFOLIO 5 STAR - 700 BEDROOMS
2020 ALL-INCLUSIVE HOTEL

2018-2020 INTERIOR DESIGNER AT HBA : HIRSCH BEDNER ASSOCIATES - SAN FRANCISCO, CA, USA 2017 INTERIOR DESIGN INTERN AT HBA HIRSCH BEDNER ASSOCIATES - SANTA MONICA, CA, USA

LILIANA HASBUN MFA INTERIOR DESIGN & BFA ARCHITECTURE INTERIOR DESIGN FIESTA AMERICANA HOTEL
PORTFOLIO 4 STAR - 800 BEDROOMS
2020 ALL-INCLUSIVE HOTEL

Fiesta Americana SKETCHUP, EXCEL & SPEC SOURCES

PROGRAMS USED:
TEAM COLLABORATION
HEAD OF DESIGN: BROOKE COPANI
SKETCHUP, EXCEL & SPEC SOURCES
PROJECT DESIGN MANAGER: MELISSA BODAWAY

THREE MEAL RESTAURANT