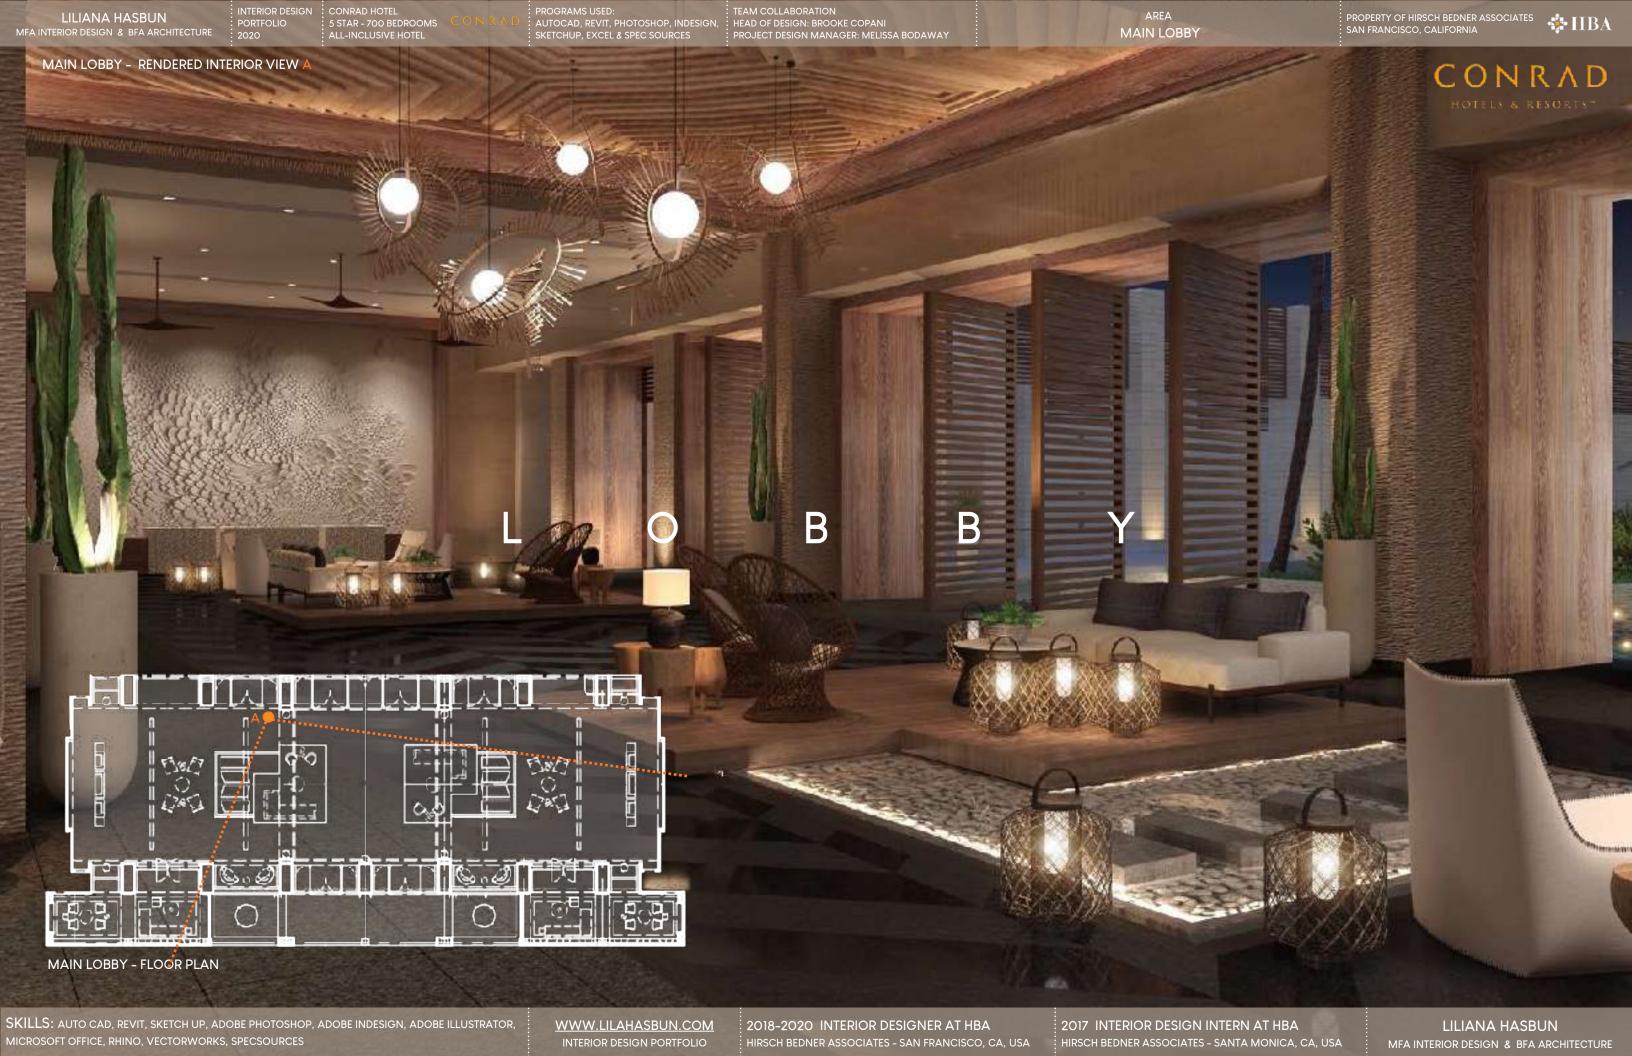

PROGRAMS USED:
AUTOCAD, REVIT, PHOTOSHOP, INDESIGN,
SKETCHUP, EXCEL & SPEC SOURCES

TEAM COLLABORATION

MAIN LOBBY

PROPERTY OF HIRSCH BEDNER ASSOCIATES SAN FRANCISCO, CALIFORNIA

MAIN LOBBY - MATERIAL BOARD

MAIN LOBBY - RENDERED FLOOR PLAN

HEAD OF DESIGN: BROOKE COPANI
PROJECT DESIGN MANAGER: MELISSA BODAWAY

MAIN LOBBY

### MAIN LOBBY - RENDERED FLOOR PLAN

SKILLS: AUTO CAD, REVIT, SKETCH UP, ADOBE PHOTOSHOP, ADOBE INDESIGN, ADOBE ILLUSTRATOR, MICROSOFT OFFICE, RHINO, VECTORWORKS, SPECSOURCES

WWW.LILAHASBUN.COM INTERIOR DESIGN PORTFOLIO