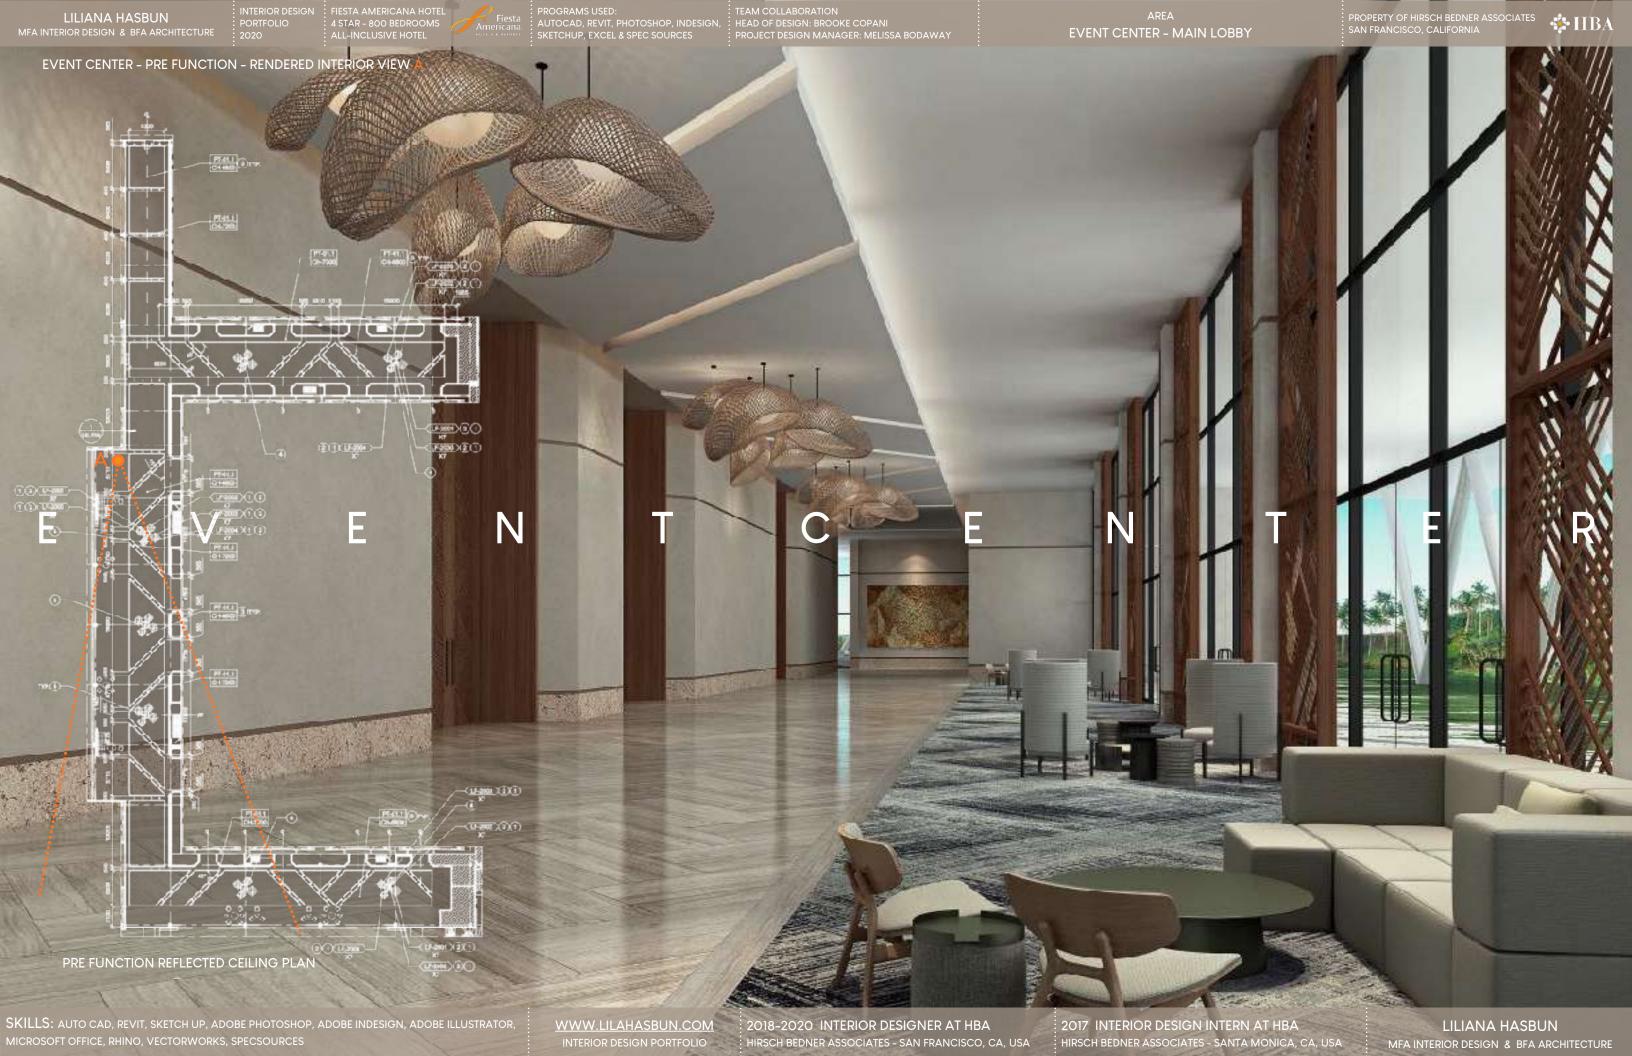

GUEST ROOMS - MINI BAR - DRAWER DESIGN WITH SLIDING TRAY DETAIL

**EVENT CENTER** 

PROPERTY OF HIRSCH BEDNER ASSOCIATES TIBA

## EVENT CENTER - ART SELECTION CONCEPT AT END WALLS

EVENT CENTER - RENDERED SECTION (