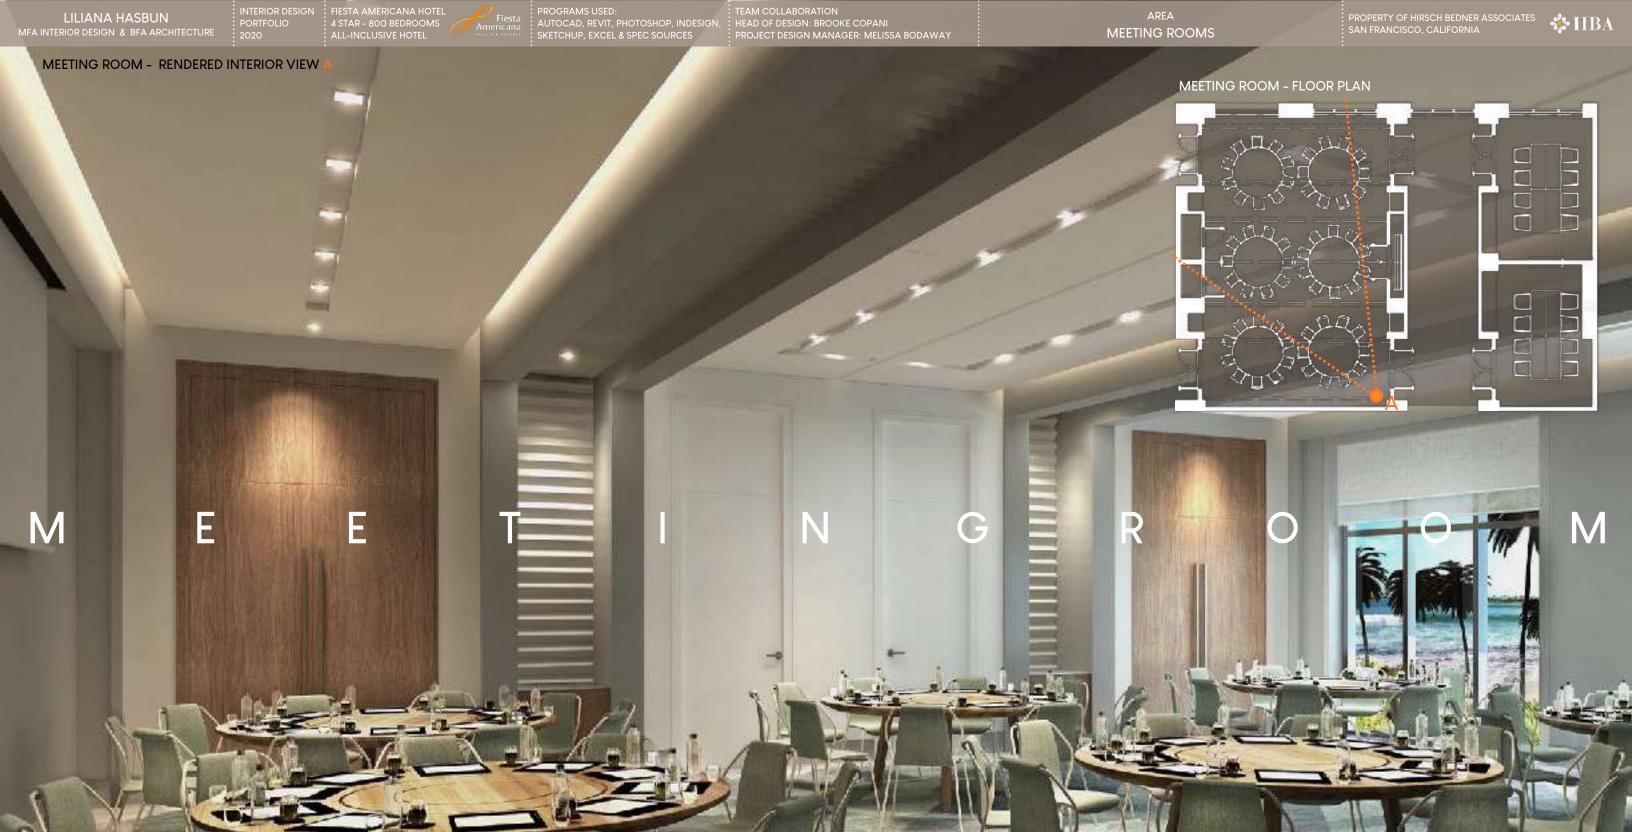

# FIESTA AMERICANA HOTEL

PROJECT TYPE: 5 STAR ALL-INCLUSIVE HOTEL

FINALIZATION OF DESIGN: 2020 LOCATION: TULUM, MEXICO

DESIGN FIRM: HIRSCH BEDNER ASSOCIATES - HBA, SAN FRANCISCO, CALIFORNIA

**SELECTED AREAS SHOWN IN PORTFOLIO:** 

- 1. MAIN LOBBY
- 2. MEETING ROOM
- 3. THREE MEAL RESTAURANT
- 4. CAFE DELI
- 5. TYPICAL KING GUEST ROOM
- 6. EVENT CENTER BALLROOM
- 7. EVENT CENTER PREFUNCTION

2

INTERIOR DESIGN CONRAD HOTEL
PORTFOLIO 5 STAR - 700 BEDROOMS
2020 ALL-INCLUSIVE HOTEL

2018-2020 INTERIOR DESIGNER AT HBA : HIRSCH BEDNER ASSOCIATES - SAN FRANCISCO, CA, USA 2017 INTERIOR DESIGN INTERN AT HBA HIRSCH BEDNER ASSOCIATES - SANTA MONICA, CA, USA

LILIANA HASBUN MFA INTERIOR DESIGN & BFA ARCHITECTURE INTERIOR DESIGN FIESTA AMERICANA HOTEL
PORTFOLIO 4 STAR - 800 BEDROOMS
2020 ALL-INCLUSIVE HOTEL

Fiesta Americana SKETCHUP, EXCEL & SPEC SOURCES

PROGRAMS USED:
TEAM COLLABORATION
HEAD OF DESIGN: BROOKE COPANI
SKETCHUP, EXCEL & SPEC SOURCES
PROJECT DESIGN MANAGER: MELISSA BODAWAY

THREE MEAL RESTAURANT