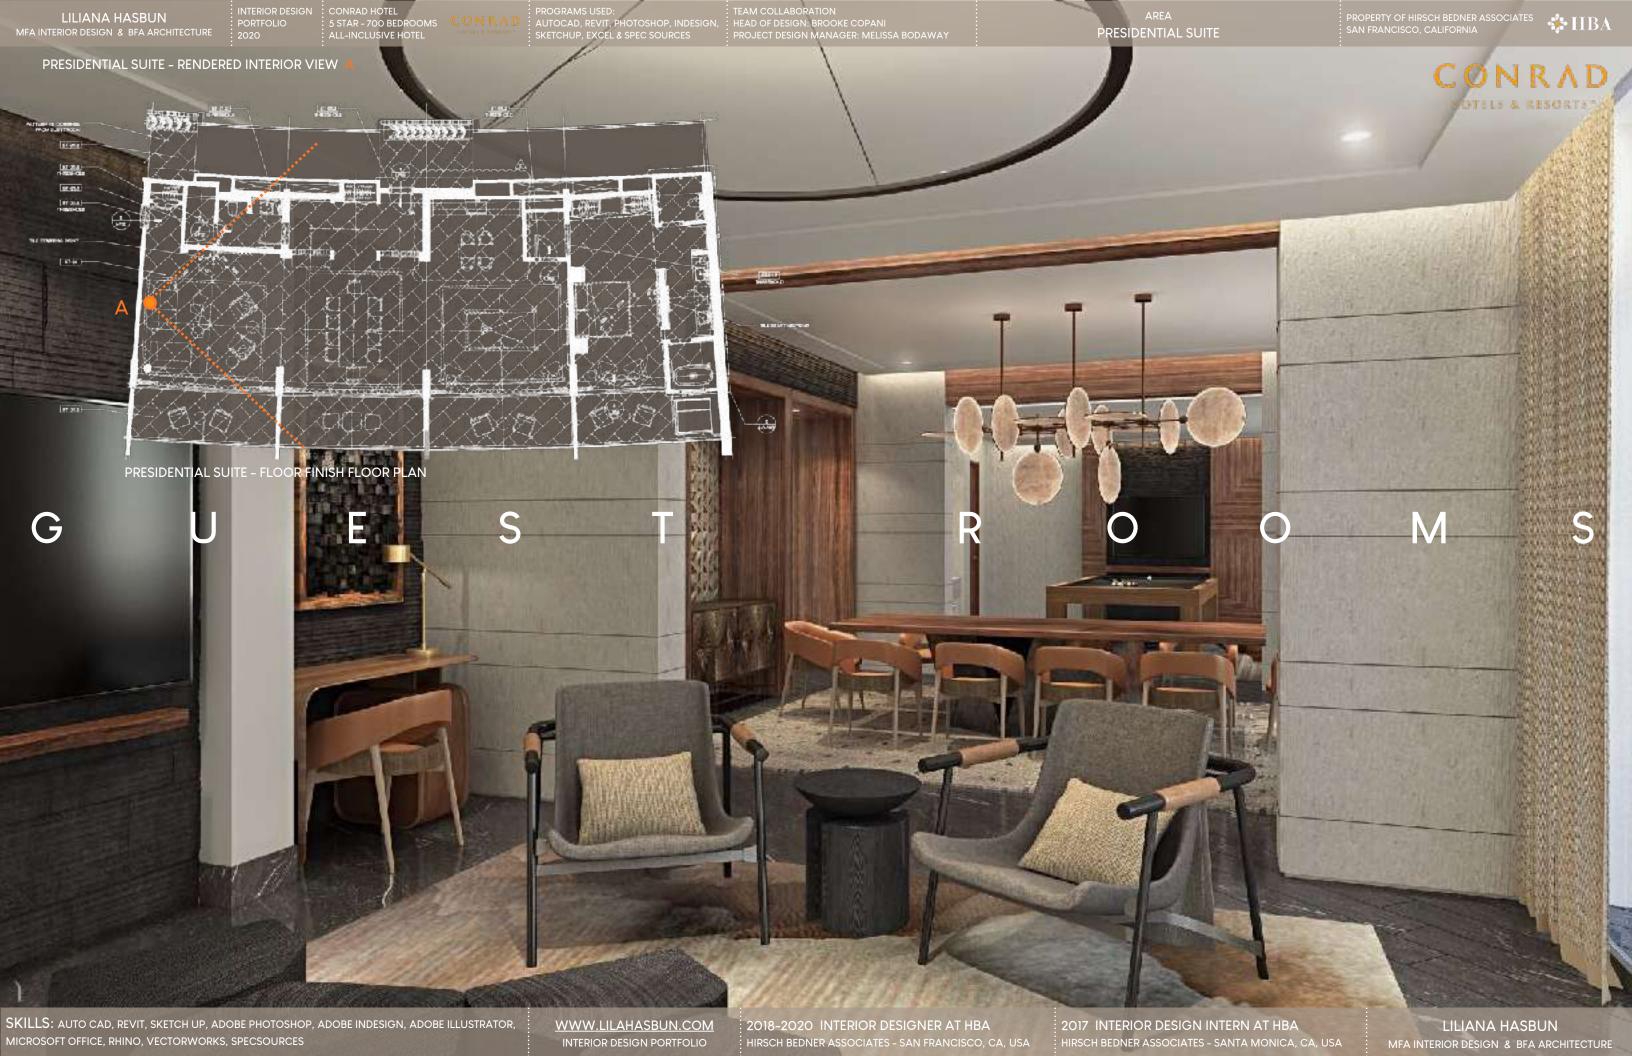

TEAM COLLABORATION AUTOCAD, REVIT, PHOTOSHOP, INDESIGN, SKETCHUP, EXCEL & SPEC SOURCES PROJECT DESIGN MANAGER: MELISSA BODAWAY

AREA TYPICAL KING GUEST ROOM PROPERTY OF HIRSCH BEDNER ASSOCIATES SAN FRANCISCO, CALIFORNIA

HEAD OF DESIGN: BROOKE COPANI
PROJECT DESIGN MANAGER: MELISSA BODAWAY

MAIN LOBBY