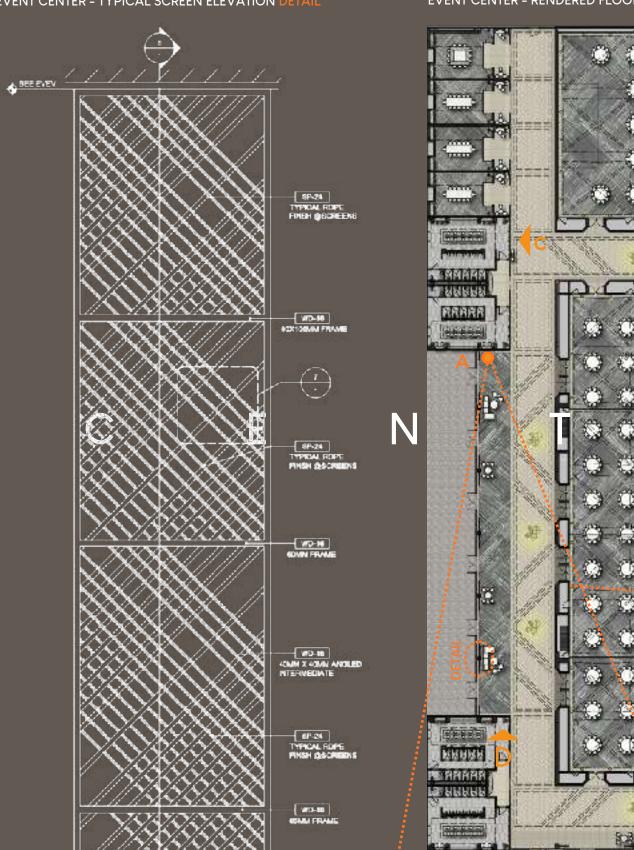

### EVENT CENTER - TYPICAL SCREEN ELEVATION DETAIL

# EVENT CENTER - RENDERED FLOOR PLAN