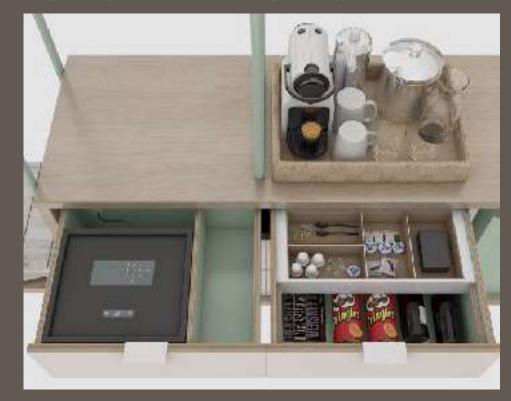

GUEST ROOMS - MINI BAR - DRAWER DESIGN WITH SLIDING TRAY DETAIL

**EVENT CENTER** 

PROPERTY OF HIRSCH BEDNER ASSOCIATES TIBA