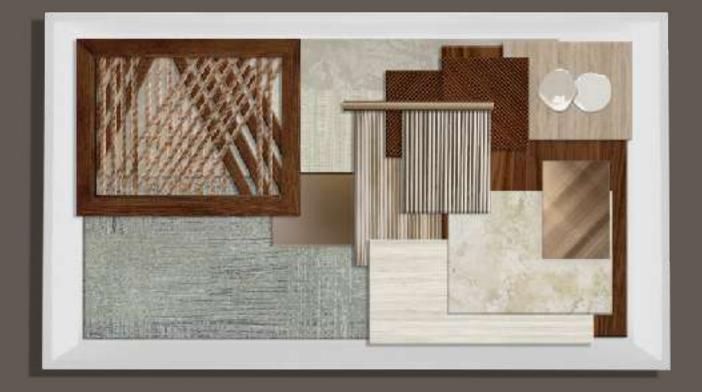

INTERIOR DESIGN FIESTA AMERICANA HOTEL
PORTFOLIO 4 STAR - 800 BEDROOMS
2020 ALL-INCLUSIVE HOTEL

Fiesta Americana SKETCHUP, EXCEL & SPEC SOURCES

PROGRAMS USED:
TEAM COLLABORATION
HEAD OF DESIGN: BROOKE COPANI
SKETCHUP, EXCEL & SPEC SOURCES
PROJECT DESIGN MANAGER: MELISSA BODAWAY

THREE MEAL RESTAURANT







THREE MEAL RESTAURANT - MATERIAL BOARD



CEILING FEATURE - STUDY









**GUEST ROOMS - MATERIAL BOARD** 



TYPICAL KING GUEST ROOM - RENDERED FLOOR PLAN





GUEST ROOMS - MINI BAR & CLOSET - REDNER AND DETAIL ELEVATION





GUEST ROOMS - MINI BAR - DRAWER DESIGN WITH SLIDING TRAY DETAIL





**EVENT CENTER** 

PROPERTY OF HIRSCH BEDNER ASSOCIATES TIBA

## EVENT CENTER - ART SELECTION CONCEPT AT END WALLS



EVENT CENTER - RENDERED SECTION (



## EVENT CENTER - MATERIAL BOARD



### EVENT CENTER - TYPICAL SCREEN ELEVATION DETAIL



# EVENT CENTER - RENDERED FLOOR PLAN