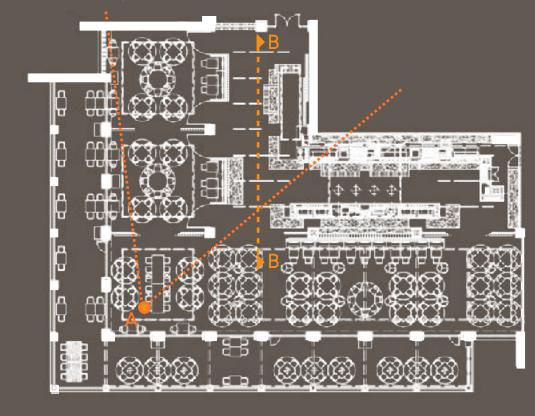

THREE MEAL RESTAURANT - RENDERED INTERIOR VIEW

T. Manie

THREE MEAL RESTAURANT

PROPERTY OF HIRSCH BEDNER ASSOCIATES SAN FRANCISCO, CALIFORNIA

THREE MEAL RESTAURANT - FLOOR PLAN

SKILLS: AUTO CAD, REVIT, SKETCH UP, ADOBE PHOTOSHOP, ADOBE INDESIGN, ADOBE ILLUSTRATOR, MICROSOFT OFFICE, RHINO, VECTORWORKS, SPECSOURCES