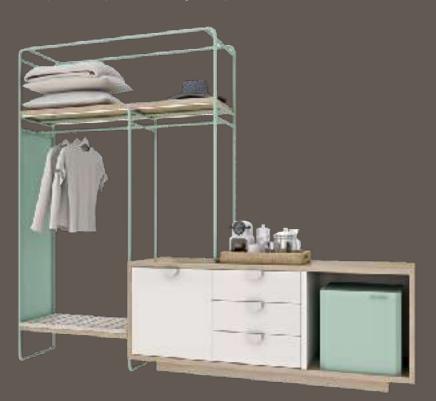

THREE MEAL RESTAURANT - MATERIAL BOARD

CEILING FEATURE - STUDY

**GUEST ROOMS - MATERIAL BOARD** 

TYPICAL KING GUEST ROOM - RENDERED FLOOR PLAN

GUEST ROOMS - MINI BAR & CLOSET - REDNER AND DETAIL ELEVATION

GUEST ROOMS - MINI BAR - DRAWER DESIGN WITH SLIDING TRAY DETAIL

**EVENT CENTER** 

PROPERTY OF HIRSCH BEDNER ASSOCIATES TIBA