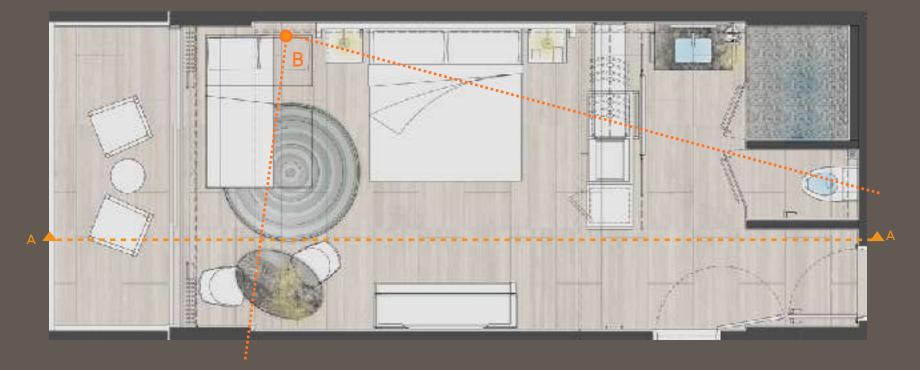

THREE MEAL RESTAURANT - MATERIAL BOARD

CEILING FEATURE - STUDY

**GUEST ROOMS - MATERIAL BOARD** 

TYPICAL KING GUEST ROOM - RENDERED FLOOR PLAN

GUEST ROOMS - MINI BAR & CLOSET - REDNER AND DETAIL ELEVATION