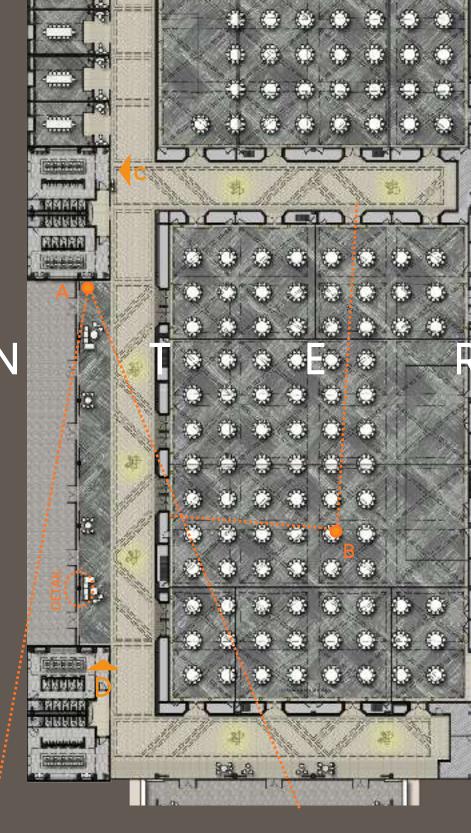

EL

Fiesta Americana SKETCHUP, EXCEL & SPEC SOURCES

PROGRAMS USED:
TEAM COLLABORATION
HEAD OF DESIGN: BROOKE COPANI
SKETCHUP, EXCEL & SPEC SOURCES
PROJECT DESIGN MANAGER: MELISSA BODAWAY

THREE MEAL RESTAURANT







THREE MEAL RESTAURANT - MATERIAL BOARD



CEILING FEATURE - STUDY









**GUEST ROOMS - MATERIAL BOARD** 



TYPICAL KING GUEST ROOM - RENDERED FLOOR PLAN





GUEST ROOMS - MINI BAR & CLOSET - REDNER AND DETAIL ELEVATION





GUEST ROOMS - MINI BAR - DRAWER DESIGN WITH SLIDING TRAY DETAIL





**EVENT CENTER** 

PROPERTY OF HIRSCH BEDNER ASSOCIATES TIBA

## EVENT CENTER - ART SELECTION CONCEPT AT END WALLS



EVENT CENTER - RENDERED SECTION (



## EVENT CENTER - MATERIAL BOARD



### EVENT CENTER - TYPICAL SCREEN ELEVATION DETAIL



# EVENT CENTER - RENDERED FLOOR PLAN