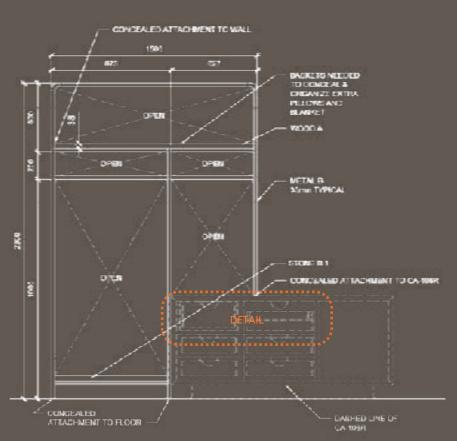

THREE MEAL RESTAURANT - MATERIAL BOARD

CEILING FEATURE - STUDY

**GUEST ROOMS - MATERIAL BOARD** 

TYPICAL KING GUEST ROOM - RENDERED FLOOR PLAN

GUEST ROOMS - MINI BAR & CLOSET - REDNER AND DETAIL ELEVATION

GUEST ROOMS - MINI BAR - DRAWER DESIGN WITH SLIDING TRAY DETAIL

**EVENT CENTER** 

PROPERTY OF HIRSCH BEDNER ASSOCIATES TIBA