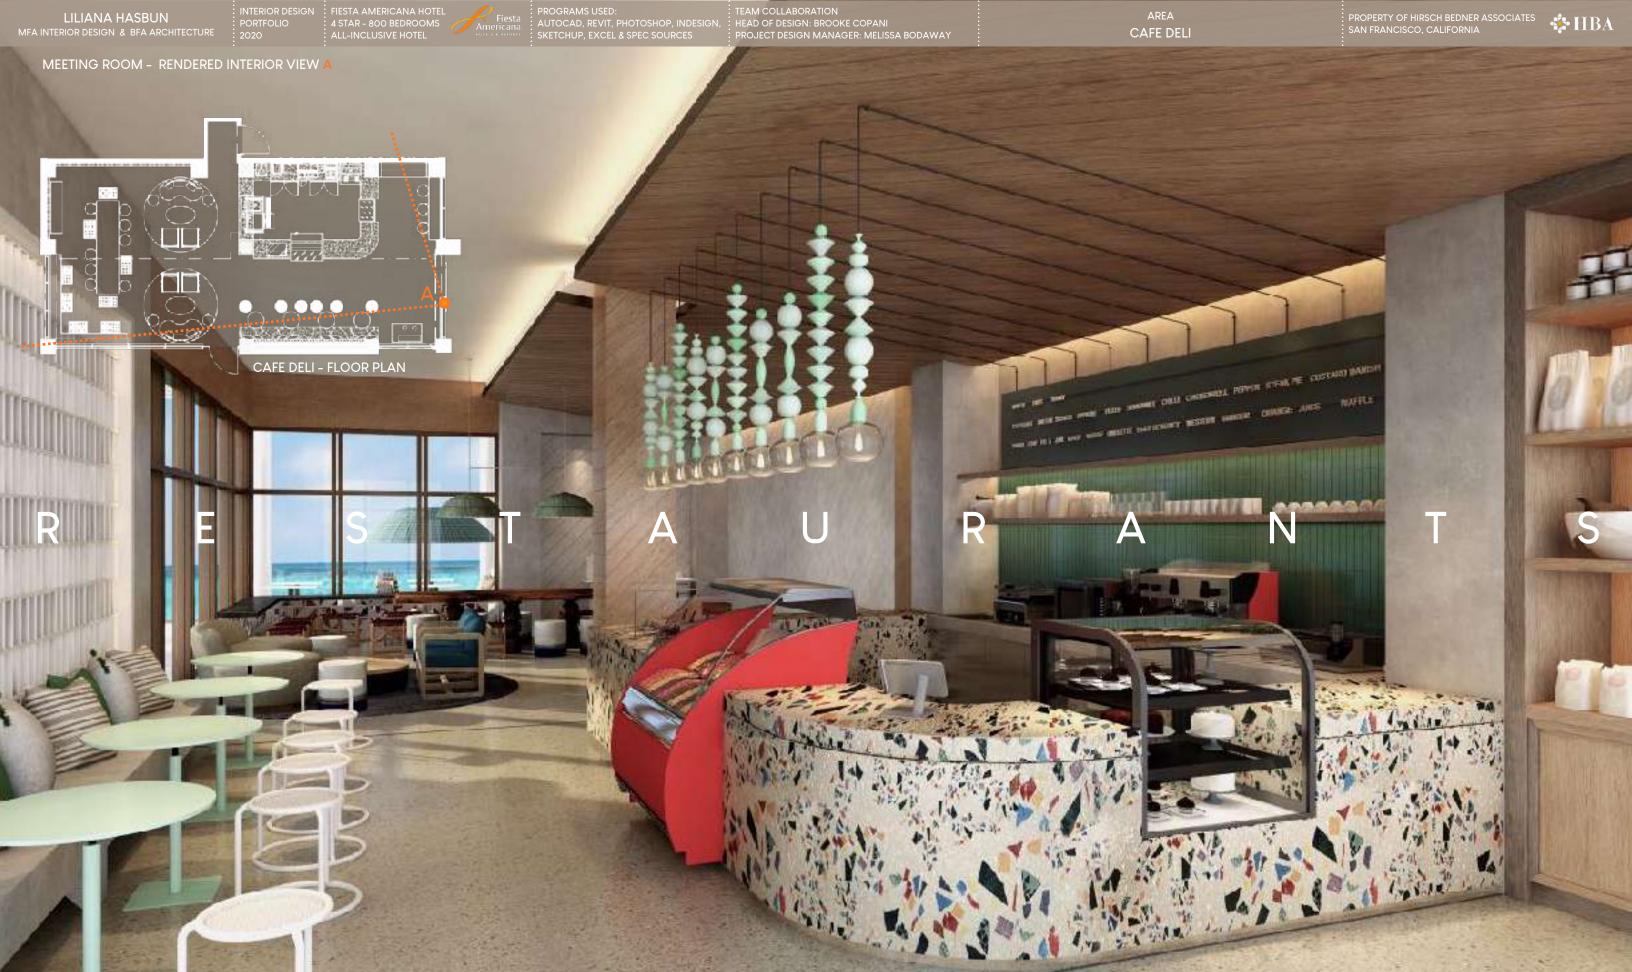

2018-2020 INTERIOR DESIGNER AT HBA : HIRSCH BEDNER ASSOCIATES - SAN FRANCISCO, CA, USA 2017 INTERIOR DESIGN INTERN AT HBA HIRSCH BEDNER ASSOCIATES - SANTA MONICA, CA, USA

LILIANA HASBUN MFA INTERIOR DESIGN & BFA ARCHITECTURE INTERIOR DESIGN FIESTA AMERICANA HOTEL
PORTFOLIO 4 STAR - 800 BEDROOMS
2020 ALL-INCLUSIVE HOTEL

Fiesta Americana SKETCHUP, EXCEL & SPEC SOURCES

PROGRAMS USED:
TEAM COLLABORATION
HEAD OF DESIGN: BROOKE COPANI
SKETCHUP, EXCEL & SPEC SOURCES
PROJECT DESIGN MANAGER: MELISSA BODAWAY

THREE MEAL RESTAURANT